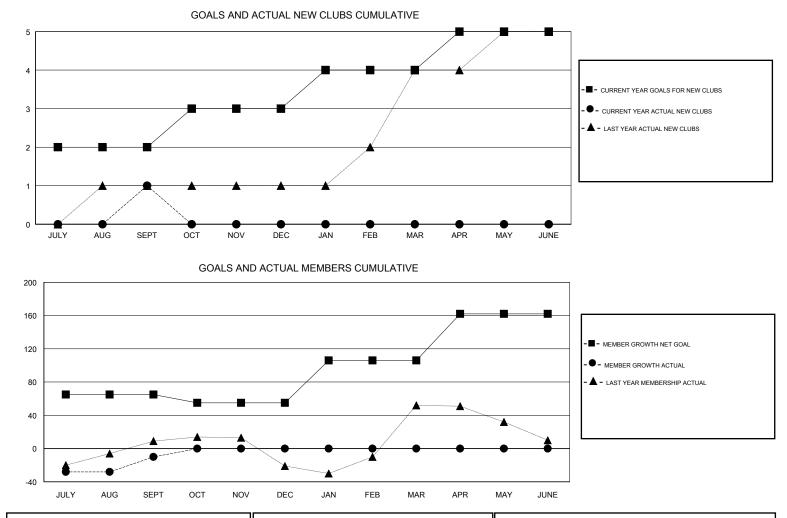

## LOCATION CALIFORNIA

GMT CA

| Clubs                 |               |           |               | Members               |                           |                         |                                                    |
|-----------------------|---------------|-----------|---------------|-----------------------|---------------------------|-------------------------|----------------------------------------------------|
| RESULTS FOR 2018-2019 |               |           |               | RESULTS FOR 2018-2019 |                           |                         |                                                    |
| QUARTER               | NEW CLUB GOAL | NEW CLUBS | DROPPED CLUBS | QUARTER               | MEMBER GROWTH NET<br>GOAL | MEMBER GROWTH<br>ACTUAL | DROPPED<br>MEMBERS ACTUAL<br>(including transfers) |
| JULY/AUG/SEPT         | 2             | 1         | 0             | JULY/AUG/SEPT         | 65                        | 73                      | 79                                                 |
| OCT/NOV/DEC           | 1             | 0         | 0             | OCT/NOV/DEC           | -10                       | 0                       | 0                                                  |
| JAN/FEB/MAR           | 1             | 0         | 0             | JAN/FEB/MAR           | 51                        | 0                       | 0                                                  |
| APR/MAY/JUNE          | 1             | 0         | 0             | APR/MAY/JUNE          | 56                        | 0                       | 0                                                  |